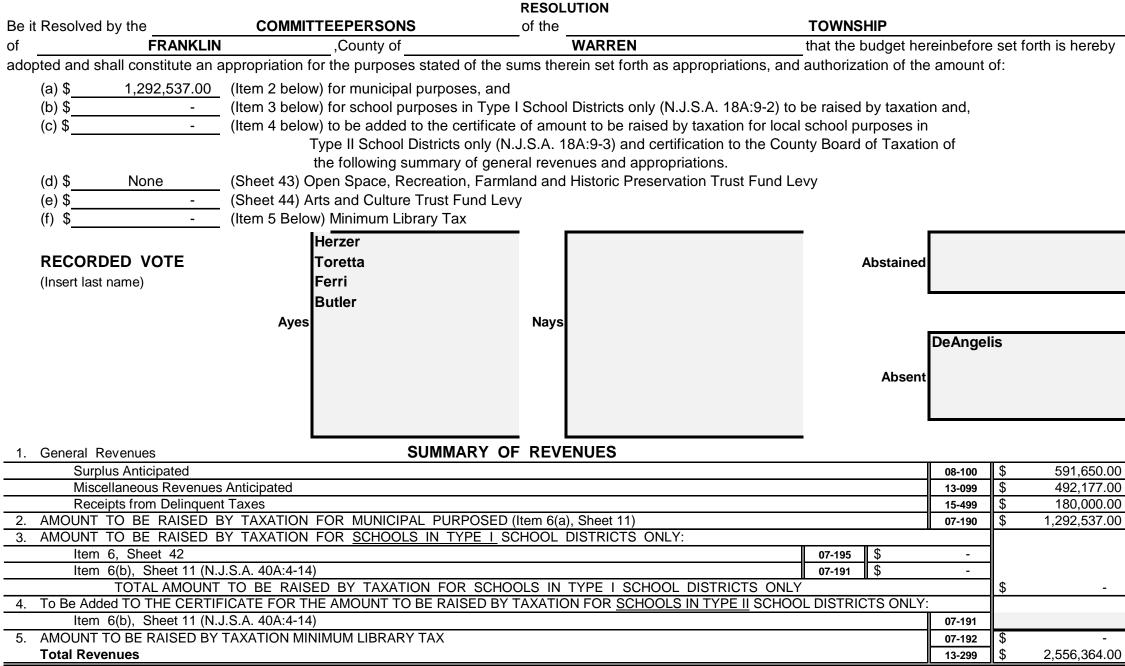

# **Revenue and Appropriations Summaries**

| Summary of Revenues                            | Anticipated  |              |  |
|------------------------------------------------|--------------|--------------|--|
|                                                | 2021         | 2020         |  |
| 1. Surplus                                     | 591,650.00   | 591,650.00   |  |
| 2. Total Miscellaneous Revenues                | 492,177.00   | 863,248.00   |  |
| 3. Receipts from Delinquent Taxes              | 180,000.00   | 180,000.00   |  |
| 4. a) Local Tax for Municipal Purposes         | 1,292,537.00 | 1,220,849.00 |  |
| b) Addition to Local School District Tax       |              |              |  |
| c) Minimum Library Tax                         |              |              |  |
| Tot Amt to be Rsd by Taxes for Sup of Muni Bnd | 1,292,537.00 | 1,220,849.00 |  |
| Total General Revenues                         | 2,556,364.00 | 2,855,747.00 |  |

| Local Tax for Municipal Purpose       | 1,292,537.00 |
|---------------------------------------|--------------|
| Addition to Local District School Tax |              |
| Minimum Library Tax                   |              |