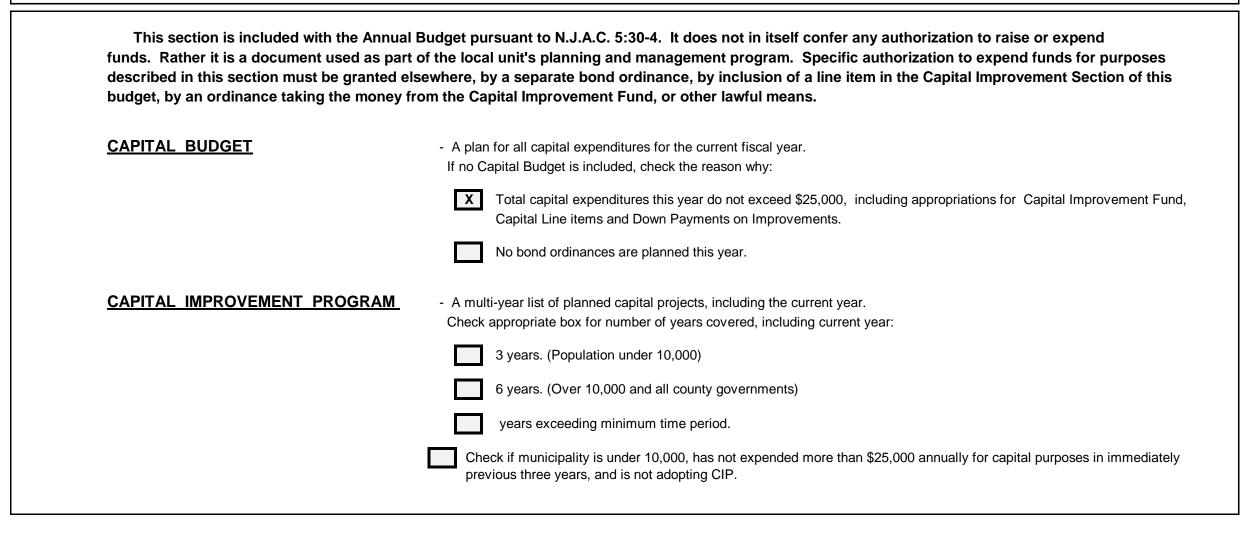

Levy Unpaid                        | 2220170 | 4,354,987.00 |
|-----------------------------------------------|---------|--------------|
| Less: School Tax Deferred                     | 2220200 | 3,231,964.00 |
| *Balance Included in Above "Cash Liabilities" | 2220300 | 1,123,023.00 |

(Important: This appendix must be Included in advertisement of Budget.)

\*Nearest even percentage may be used

#### Proposed Use of Current Fund Surplus in 2021 Budget

| Surplus Balance December 31, 2020          | 2311500 | 1,025,913.00 |
|--------------------------------------------|---------|--------------|
| Current Surplus Anticipated in 2021 Budget | 2311600 | 591,650.00   |
| Surplus Balance Remaining                  | 2311700 | 434,263.00   |

2021 CAPITAL BUDGET AND CAPITAL IMPROVEMENT PROGRAM



## TOWNSHIP OF FRANKLIN NARRATIVE FOR CAPITAL IMPROVEMENT PROGRAM

# CAPITAL BUDGET (Current Year Action)

2021

|                    |                        |                                 |                                               |                   |                                                    | Local Unit    |                                                        | SHIP OF FRAI                       | NKLIN                                      |
|--------------------|------------------------|---------------------------------|-----------------------------------------------|-------------------|----------------------------------------------------|---------------|--------------------------------------------------------|------------------------------------|---------------