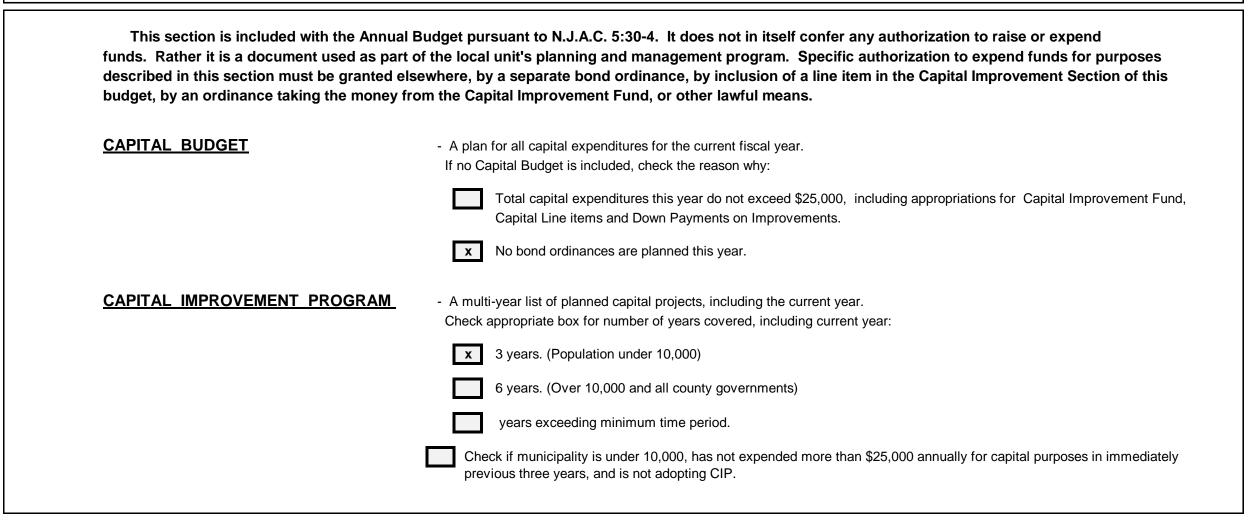

### **General Instructions to Complete the Municipal Budget Workbook**

- a) This workbook shall be used for completing the **Municipal Introduced and Adopted Budgets**.
- b) It is designed to automatically calculate amounts linked from various data entry points.
- c) The individual tabs containing formulas are locked to protect the formulas.
- d) Fill in only the gray sections of the worksheet.
- e) Begin by navigating to the "Key Inputs" tab.

Select the Municipality and County by clicking the dropdown menu. This will populate the Municipality, County,f) and dates throughout the workbook. Continue to complete each of the fields in order to populate throughout the workbook. Enter the exact number of utilities and the utility types. Do not skip sets of utility pages.

| Page Count - Standard or Expa               | Start with "Standard" and move to "Expansion of the standard o |                                                      |
|---------------------------------------------|--------------------------------------------------------------------------------------------------------------------------------------------------------------------------------------------------------------------------------------------------------------------------------------------------------------------------------------------------------------------------------------------------------------------------------------------------------------------------------------------------------------------------------------------------------------------------------------------------------------------------------------------------------------------------------------------------------------------------------------------------------------------------------------------------------------------------------------------------------------------------------------------------------------------------------------------------------------------------------------------------------------------------------------------------------------------------------------------------------------------------------------------------------------------------------------------------------------------------------------------------------------------------------------------------------------------------------------------------------------------------------------------------------------------------------------------------------------------------------------------------------------------------------------------------------------------------------------------------------------------------------------------------------------------------------------------------------------------------------------------------------------------------------------------------------------------------------------------------------------------------------------------------------------------------------------------------------------------------------------------------------------------------------------------------------------------------------------------------------------------------------|------------------------------------------------------|
| Grant Revenues (Sheet 9)                    | Standard                                                                                                                                                                                                                                                                                                                                                                                                                                                                                                                                                                                                                                                                                                                                                                                                                                                                                                                                                                                                                                                                                                                                                                                                                                                                                                                                                                                                                                                                                                                                                                                                                                                                                                                                                                                                                                                                                                                                                                                                                                                                                                                       | "Standard" will provide two (2) sheets for Grant Re  |
| Other Special Item Revenues (Sheet 10)      | Standard                                                                                                                                                                                                                                                                                                                                                                                                                                                                                                                                                                                                                                                                                                                                                                                                                                                                                                                                                                                                                                                                                                                                                                                                                                                                                                                                                                                                                                                                                                                                                                                                                                                                                                                                                                                                                                                                                                                                                                                                                                                                                                                       | "Standard" will provide two (2) sheets for Other St  |
| General Appropriations (Sheet 15)           | Standard                                                                                                                                                                                                                                                                                                                                                                                                                                                                                                                                                                                                                                                                                                                                                                                                                                                                                                                                                                                                                                                                                                                                                                                                                                                                                                                                                                                                                                                                                                                                                                                                                                                                                                                                                                                                                                                                                                                                                                                                                                                                                                                       | "Standard" will provide nine (9) sheets for General  |
| Grant Appropriations (Sheet 24)             | Standard                                                                                                                                                                                                                                                                                                                                                                                                                                                                                                                                                                                                                                                                                                                                                                                                                                                                                                                                                                                                                                                                                                                                                                                                                                                                                                                                                                                                                                                                                                                                                                                                                                                                                                                                                                                                                                                                                                                                                                                                                                                                                                                       | "Standard" will provide three (3) sheets for Grant   |
| Capital Improvements (Sheets 40b, 40c, 40d) | Standard                                                                                                                                                                                                                                                                                                                                                                                                                                                                                                                                                                                                                                                                                                                                                                                                                                                                                                                                                                                                                                                                                                                                                                                                                                                                                                                                                                                                                                                                                                                                                                                                                                                                                                                                                                                                                                                                                                                                                                                                                                                                                                                       | "Standard" will provide three (3) sheets per section |