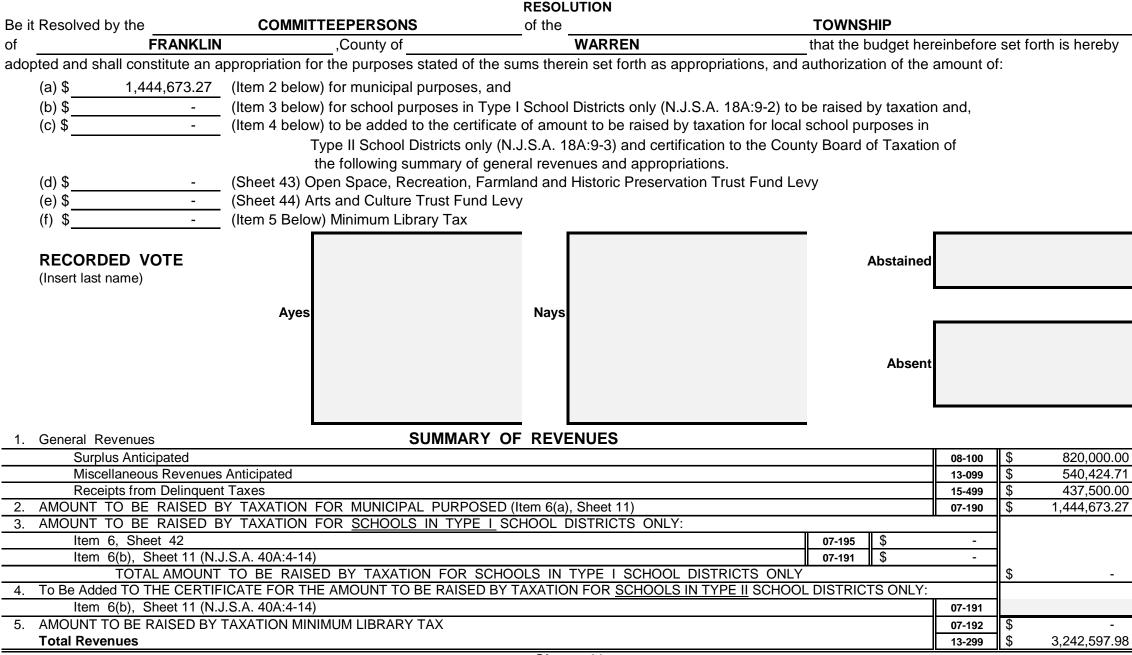

### **Revenue and Appropriations Summaries**

| Summary of Revenues                            | Anticipated  |              |  |  |  |
|------------------------------------------------|--------------|--------------|--|--|--|
|                                                | 2024         | 2023         |  |  |  |
| 1. Surplus                                     | 820,000.00   | 370,000.00   |  |  |  |
| 2. Total Miscellaneous Revenues                | 540,424.71   | 734,060.62   |  |  |  |
| 3. Receipts from Delinquent Taxes              | 437,500.00   | 250,000.00   |  |  |  |
| 4. a) Local Tax for Municipal Purposes         | 1,444,673.27 | 1,358,483.06 |  |  |  |
| b) Addition to Local School District Tax       |              |              |  |  |  |
| c) Minimum Library Tax                         |              |              |  |  |  |
| Tot Amt to be Rsd by Taxes for Sup of Muni Bnd | 1,444,673.27 | 1,358,483.06 |  |  |  |
| Total General Revenues                         | 3,242,597.98 | 2,712,543.68 |  |  |  |

| Summary of Appropriations                     | 2024 Budget  | Final 2023 Budget |
|-----------------------------------------------|--------------|-------------------|
| 1. Operating Expenses: Salaries & Wages       | 474,169.00   | 439,823.00        |
| Other Expenses                                | 1,028,418.36 | 3,820,634.50      |
| 2. Deferred Charges & Other Appropriations    | 107,560.00   | 95,122.00         |
| 3. Capital Improvements                       | 25,000.00    | 25,000.00         |
| 4. Debt Service (Include for School Purposes) | 862,854.19   | 249,089.00        |
| 5. Reserve for Uncollected Taxes              | 744,596.43   | 676,057.18        |
| Total General Appropriations                  | 3,242,597.98 | 5,305,725.68      |
| Total Number of Employees                     | 11           | 11                |

| Notice is hereby given that the budget and tax resolution was approved by the |          |    |         |    |          | COMMITTEEPERSONS |
|-------------------------------------------------------------------------------|----------|----|---------|----|----------|------------------|
| of the                                                                        | TOWNSHIP |    |         | of | FRANKLIN | , County of      |
| V                                                                             | VARREN   | on | April 8 |    | , 2024.  |                  |

A hearing on the budget and tax resolution will be held at the Municipal Building , on May 6 , 2024 at 7:00 o'clock PM at which time and place objections to the Budget and Tax Resolution for the year 2024 may be presented by taxpayers or other interested parties.

| Copies of the budget are av | ailable in the office of | the Municipal Clerk |          |      |
|-----------------------------|--------------------------|---------------------|----------|------|
| the Municipal Building,     | 2093 Route 57            | Broadway            | New Jers | ey,  |
| Monday - Thursday           | during the hours of      | 9:00 AM             | to 4:0   | 0 PM |